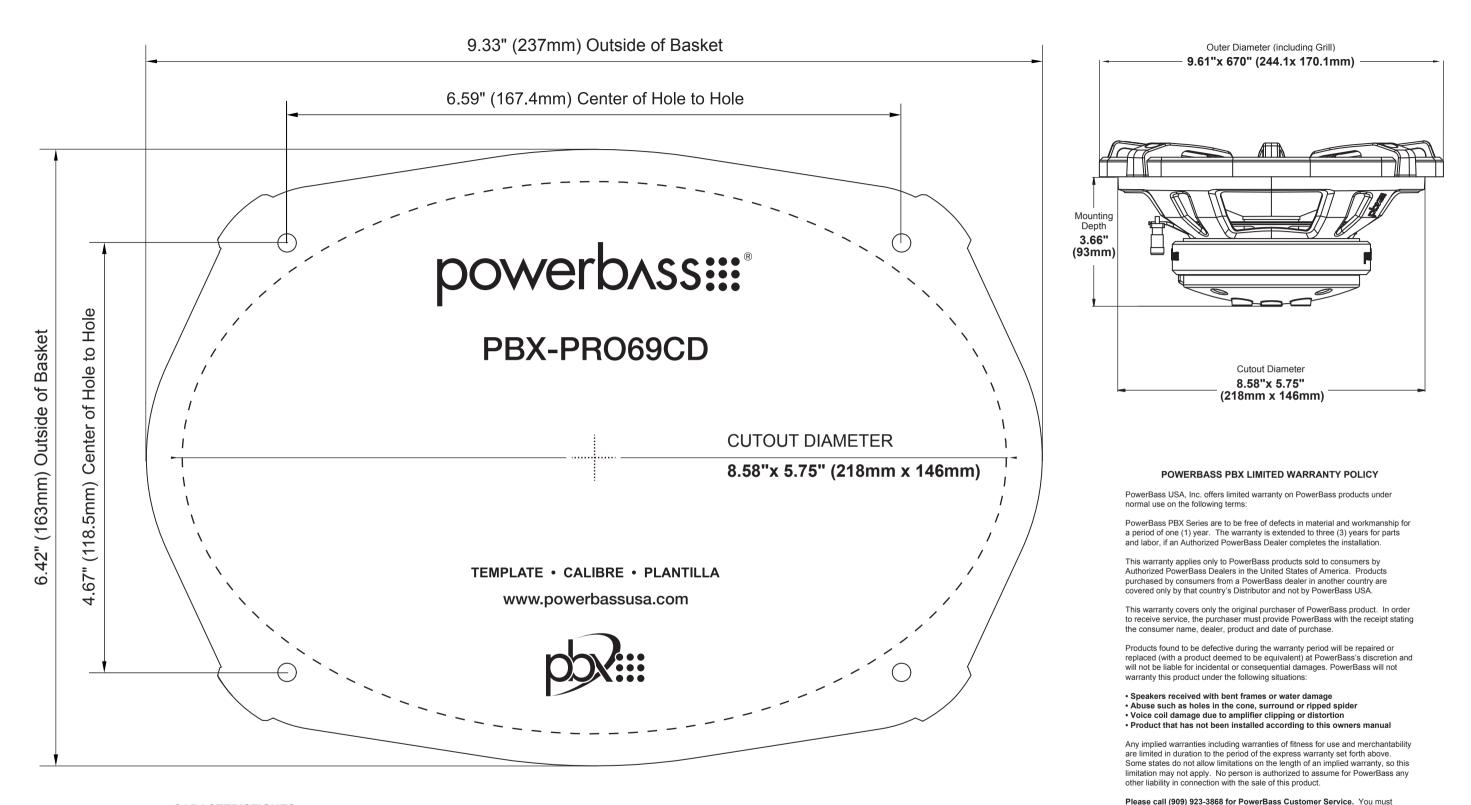

## SPECIFICATIONS • CARACTERISTIQUES • ESPECIFICACIOINES

| Model       | Size                | Nominal power (RMS) | Max. power        | Nomial impedance   | Sensitivity | Frequency response      | Magnet weight | V.C. Diam    | Mounting depth            |
|-------------|---------------------|---------------------|-------------------|--------------------|-------------|-------------------------|---------------|--------------|---------------------------|
| Mòdele      | Taille              | Puissance nominale  | Puissance maximum | Impédance nominale | Sensibilité | Bande passante          | Poids aimant  | (inch)       | Profondeur d'encastrement |
| Modelo      | Tamaño              | Potencia nominal    | Maxima potencia   | Impedancia nominal | Sensibildad | Respuesta de frecuencia | Peso del imán | (mm)         | Profundida de montaje     |
| PBX-PRO69CD | 6x9"<br>(165x229mm) | 200W*               | 400W              | 4Ω                 | 91dB/W      | 70kHz - 20kHz           | 32oz<br>906g  | 1.5"<br>38mm | 3.66" (93mm)              |