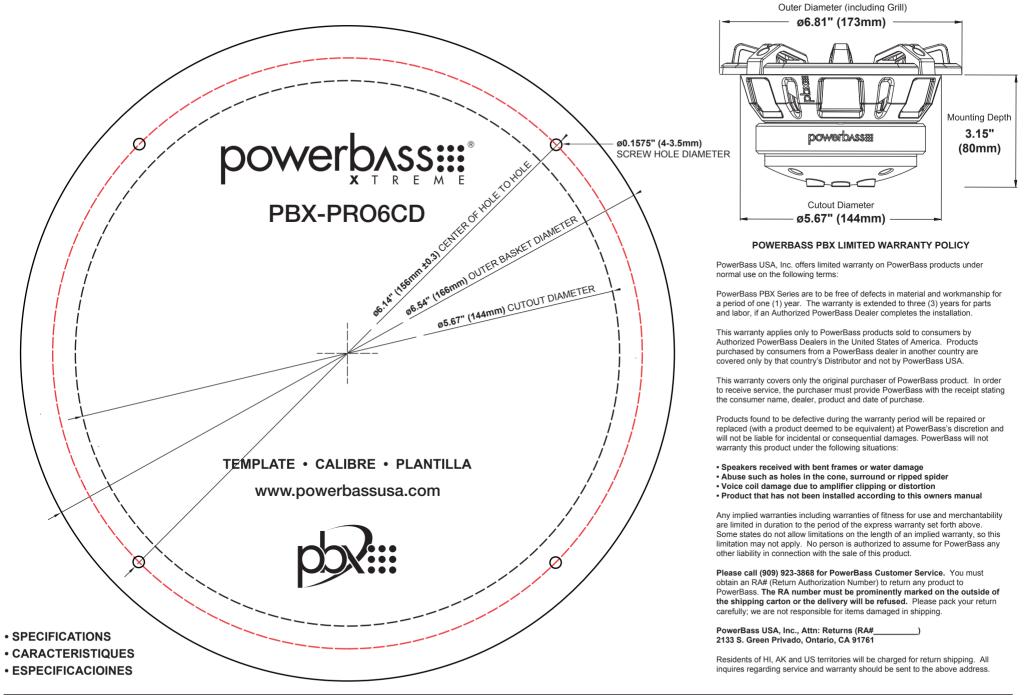

| Model      | Size            | Nominal power (RMS) | Max. power        | Nomial impedance   | Sensitivity | Frequency response      | Magnet weight    | V.C. Diam    | Mounting depth            |
|------------|-----------------|---------------------|-------------------|--------------------|-------------|-------------------------|------------------|--------------|---------------------------|
| Mòdele     | Taille          | Puissance nominale  | Puissance maximum | Impédance nominale | Sensibilité | Bande passante          | Poids aimant     | (inch)       | Profondeur d'encastrement |
| Modelo     | Tamaño          | Potencia nominal    | Maxima potencia   | Impedancia nominal | Sensibildad | Respuesta de frecuencia | Peso del imán    | (mm)         | Profundida de montaje     |
| PBX-PRO6CD | 6.5"<br>(165mm) | 150W*               | 300W              | 4Ω                 | 88dB/W      | 75kHz - 20kHz           | 20.2oz<br>571.8g | 1.5"<br>38mm | 3.15" (80mm)              |